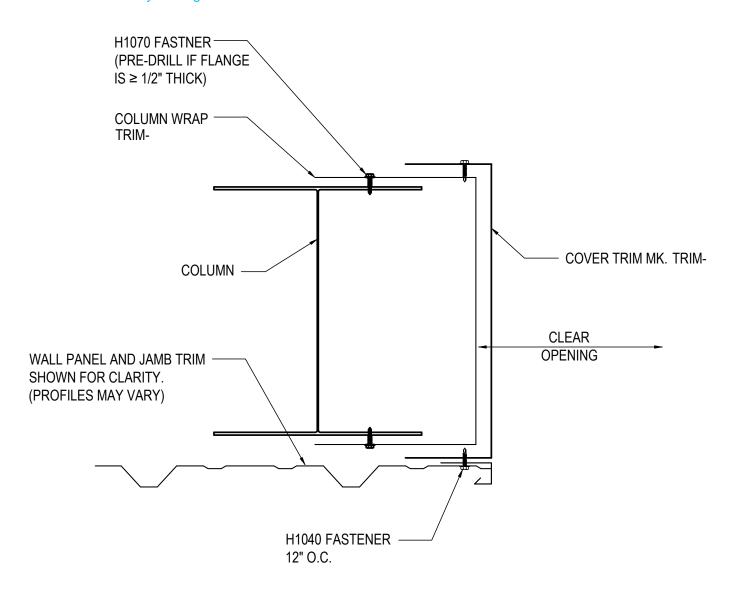

### GD0006 - COLUMN WRAP COVER TRIM DETAIL

Download the DWG file by clicking here.

### **COLUMN COVER WRAP & TRIM**

FOR ALL STANDARD WALL PANEL TYPES JAMB SHOWN, HEAD AND SILL SIMILAR

GD0006

**Detailer Notes:** 

1) N/A

Issued: 10.14.22 (2019.052) CERTIFIED ERECTION DETAILS Detail Size (W x H): 1 x 1

WALL SHEETING