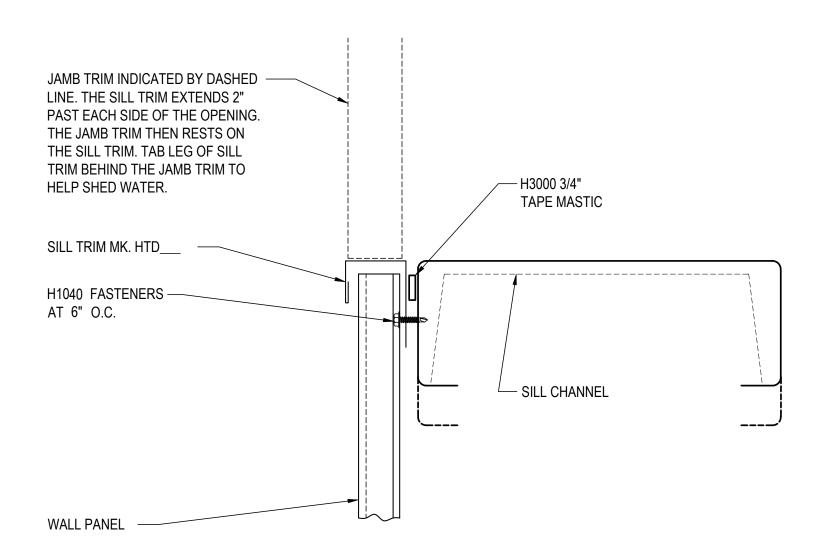

### GD0071 - ALTERNATE SILL TRIM DETAIL

Download the DWG file by clicking here.

# ALTERNATE SILL TRIM DETAIL

FOR ALL STANDARD WALL PANEL TYPES SILL SHOWN, HEAD AND JAMBS SIMILAR

GD0071

Detail Size (W x H): 1 x 1

### **Detailer Notes:**

1) USE THIS DETAIL ONLY IF REQUESTED BY CUSTOMER.

2) IF CLOSURES ARE ORDERED AT WALL PANEL BASE CONDITION, YOU MUST TURN ON THE CLOSURE LAYER.

: 10.14.22 (2019.052) **CERTIFIED ERECTION DETAILS** Issued