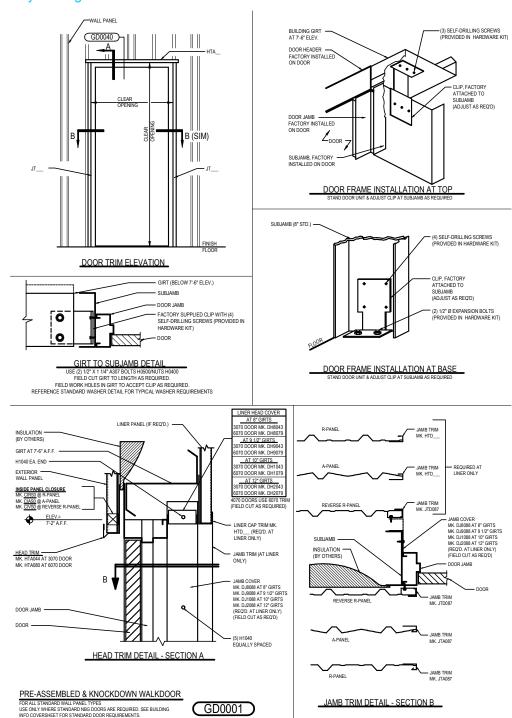

### GD0001 - PRE-ASSEMBLED & KNOCKDOWN WALKDOOR

Download the DWG file by clicking here.

#### **Detailer Notes:**

- 1) IF CLOSURES ARE ORDERED AT WALL PANEL BASE CONDITION, YOU MUST TURN ON THE CLOSURE LAYER.
- 2) ALL CONDITIONS SHOWN MUST BE DETAILED IF THE WALKDOOR IS TO BE PLACED ON EITHER A WALL WITH LINER PANEL OR A PARTITION WALL WITH SHEETING ON BOTH SIDES.

Revised : 01.11.23 (MR2023.01) Revised By: BSS

**CERTIFIED ERECTION DETAILS** 

WALL SHEETING

Detail Size (W x H): 2 x 3