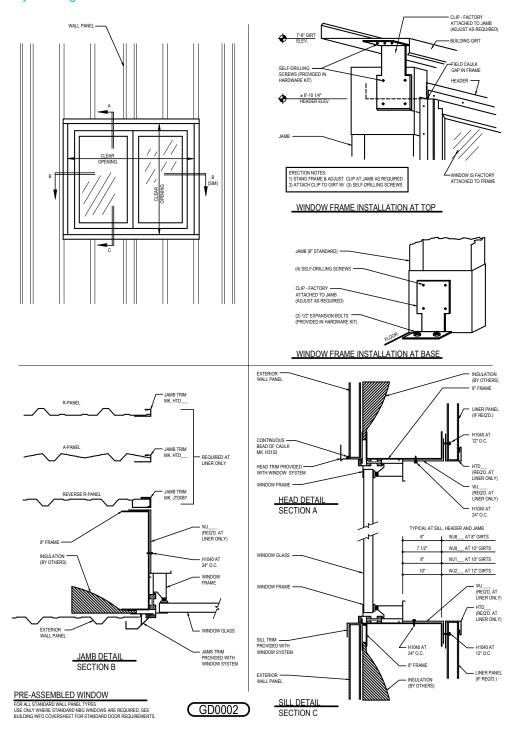

### GD0002 - PRE-ASSEMBLED WINDOW

Download the DWG file by clicking here.

### **Detailer Notes:**

- 1) IF CLOSURES ARE ORDERED AT WALL PANEL BASE CONDITION, YOU MUST TURN ON THE CLOSURE LAYER.
- 2) ALL CONDITIONS SHOWN MUST BE DETAILED IF THE WINDOW IS TO BE PLACED ON EITHER A WALL WITH LÍNER PANEL OR A PARTITION WALL WITH SHEETING ON BOTH SIDES.

3) BILL OUT THE CAULK AT THE HEAD TRIM WITH MANY WINDOWS AND DO NOT RELY ON OVERAGE.

: 10.14.22 (2019.052) Issued By: SLF

Issued

WALL SHEETING