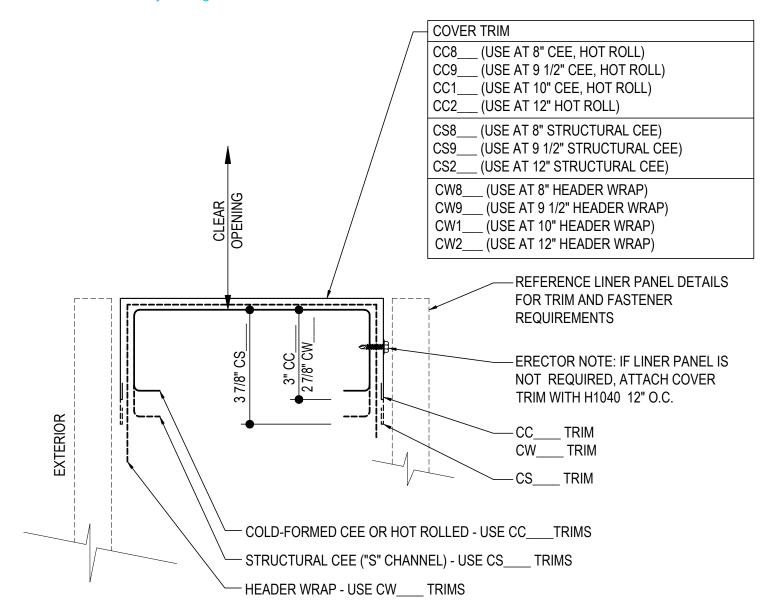

#### GD0005 - FRAMED OPENING COVER TRIM DETAIL

Download the DWG file by clicking here.

## FRAMED OPENING COVER TRIM

FOR ALL STANDARD WALL PANEL TYPES SILL SHOWN, HEAD AND JAMBS SIMILAR

GD0005

**Detailer Notes:** 

1) N/A

: 10.14.22 (2019.052) Issued **CERTIFIED ERECTION DETAILS** Detail Size (W x H): 1 x 1

WALL SHEETING