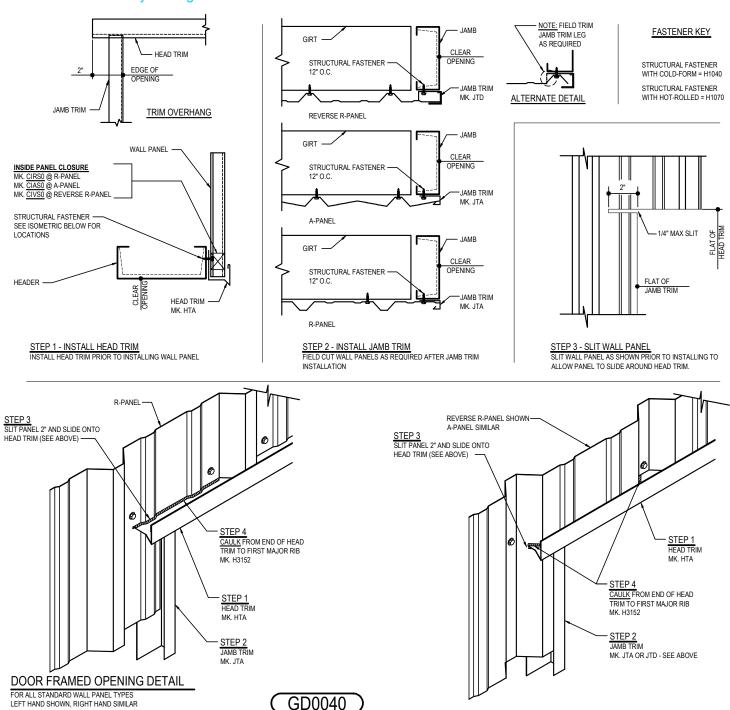

### GD0040 - DOOR FRAMED OPENING TRIM DETAIL

Download the DWG file by clicking here.

### **Detailer Notes:**

- 1) IF CLOSURES ARE ORDERED AT WALL PANEL BASE CONDITION, YOU MUST TURN ON THE CLOSURE LAYER.
- THIS DETAIL TO BE USED AT ANY HEAD TO JAMB TRIM TERMINATION CONDITION.

Issued : 10.14.22 (2019.052) **CERTIFIED ERECTION DETAILS** Detail Size (W x H) : 2 x 2

WALL SHEETING