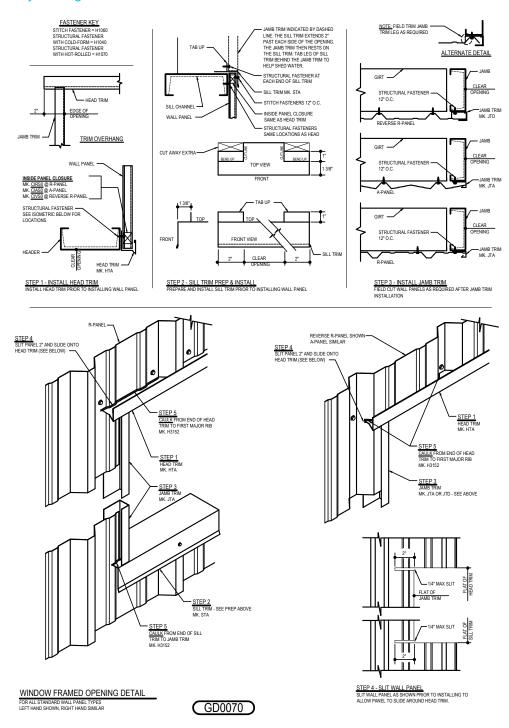

### GD0070 - WINDOW FRAMED OPENING TRIM DETAIL

Download the DWG file by clicking here.

### **Detailer Notes:**

1) IF CLOSURES ARE ORDERED AT WALL PANEL BASE CONDITION, YOU MUST TURN ON THE CLOSURE LAYER.

Issued : 10.14.22 (2019.052) **CERTIFIED ERECTION DETAILS** Detail Size (W x H) : 2 x 3

WALL SHEETING